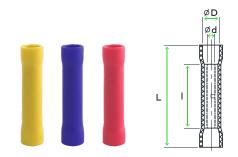

## Insulated Butt Connector

## Description

Connector made of electrolytic copper with tinned finish and PVC insulation, used for the connection of conductors.

| CODE       | REFERENCE | SECTION<br>(mm²) | Ød<br>(mm) | ØD<br>(mm) | L<br>(mm) | l<br>(mm) | COLOUR |
|------------|-----------|------------------|------------|------------|-----------|-----------|--------|
| 7040100015 | TUN-1.5   | 0.50–1.50        | 2.0        | 4.0        | 23.0      | 15.0      | Red    |
| 7040100025 | TUN-2.5   | 1.50-2.50        | 2.4        | 4.5        | 23.5      | 15.0      | Blue   |
| 7040100060 | TUN-6     | 4-6              | 3.6        | 6.3        | 25.5      | 15.0      | Yellow |
| 7040100100 | TUN-10    | 10               | 5.1        | 8.5        | 35.8      | 19.2      | Red    |