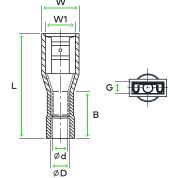

| CODE       | REFERENCE        | SECTION (mm²) | W1<br>(mm) | W<br>(mm) | L<br>(mm) | Ød<br>(mm) | ØD<br>(mm) | G<br>(mm) | B<br>(mm) | COLOUR |
|------------|------------------|---------------|------------|-----------|-----------|------------|------------|-----------|-----------|--------|
| 7030715638 | TFFTI-1.5-6.3-08 | 0.50-1.50     | 6.6        | 9.6       | 23.0      | 1.8        | 3.9        | 4.8       | 10.0      | Red    |
| 7030725638 | TFFTI-2.5-6.3-08 | 1.50-2.50     | 6.6        | 9.6       | 23.0      | 2.3        | 4.2        | 4.8       | 10.0      | Blue   |
| 7030760638 | TFFTI-6-6.3-08   | 4-6           | 6.6        | 9.6       | 24.0      | 3.5        | 5.5        | 4.8       | 11.0      | Yellow |