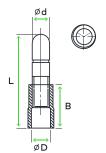

## **Description**

Connector made of electrolytic copper with tinned finish and PVC insulation in the crimping area between the conductor and the terminal.

| CODE       | REFERENCE | SECTION (mm²) | B<br>(mm) | L<br>(mm) | Ød<br>(mm) | ØD<br>(mm) | COLOUR |
|------------|-----------|---------------|-----------|-----------|------------|------------|--------|
| 7030400154 | TCM-1.5-4 | 0.50-1.50     | 9.8       | 20.5      | 3.96       | 3.5        | Red    |
| 7030400254 | TCM-2.5-4 | – 1.50–2.50 · | 9.8       | 20.5      | 3.96       | 4.2        | Blue   |
| 7030400255 | TCM-2.5-5 |               | 9.8       | 20.5      | 4.96       | 4.2        |        |
| 7030400605 | TCM-6-5   | 4-6           | 13.7      | 25.1      | 4.96       | 5.5        | Yellow |