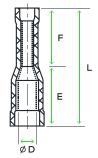

| CODE       | REFERENCE | SECTION (mm²) | E<br>(mm) | F<br>(mm) | L<br>(mm) | ØD<br>(mm) | COLOUR |
|------------|-----------|---------------|-----------|-----------|-----------|------------|--------|
| 7030500154 | TCF-1.5-4 | 0.50-1.50     | 12.5      | 10.5      | 23.0      | 3.9        | Red    |
| 7030500254 | TCF-2.5-4 | - 1.50-2.50 - | 12.5      | 10.5      | 23.0      | 3.86       | Blue   |
| 7030500255 | TCF2.5-5  |               | 12.5      | 10.5      | 23.0      | 4.86       |        |
| 7030500605 | TCF-6-5   | 4-6           | 13.5      | 12.0      | 25.5      | 5.5        | Yellow |