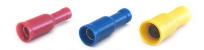

## Insulated Female Bullet Terminal

## **Description**

Connector made of electrolytic copper with tinned finish and full PVC insulation. Features an internal locking mechanism that provides enhanced safety by preventing potential mechanical vibrations.

| CODE       | REFERENCE | SECTION (mm²) | E<br>(mm) | F<br>(mm) | L<br>(mm) | ØD<br>(mm) | COLOUR |
|------------|-----------|---------------|-----------|-----------|-----------|------------|--------|
| 7030500154 | TCF-1.5-4 | 0.50-1.50     | 12.5      | 10.5      | 23.0      | 3.9        | Red    |
| 7030500254 | TCF-2.5-4 | - 1.50-2.50 - | 12.5      | 10.5      | 23.0      | 3.86       | Blue   |
| 7030500255 | TCF2.5-5  |               | 12.5      | 10.5      | 23.0      | 4.86       |        |
| 7030500605 | TCF-6-5   | 4-6           | 13.5      | 12.0      | 25.5      | 5.5        | Yellow |