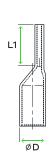

## Description

Flat terminal made of electrolytic copper with a tinned finish to improve electrical contact.

| CODE       | REFERENCE | SECTION (mm²) | ØD<br>(mm) | Ød<br>(mm) | W<br>(mm) | L<br>(mm) | L1<br>(mm) |
|------------|-----------|---------------|------------|------------|-----------|-----------|------------|
| 7106000010 | A-10      | 10            | 6.8        | 4.7        | 5.0       | 25.0      | 12.0       |
| 7106000016 | A-16      | 16            | 7.8        | 5.6        | 6.0       | 31.0      | 15.0       |
| 7106000025 | A-25      | 25            | 9.4        | 7.1        | 7.0       | 34.0      | 18.0       |
| 7106000035 | A-35      | 35            | 11.3       | 8.7        | 9.0       | 42.0      | 18.0       |
| 7106000050 | A-50      | 50            | 12.6       | 9.8        | 10.0      | 46.0      | 21.0       |