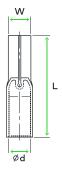

## Description

Flat terminal made of electrolytic copper with a tinned finish to improve electrical contact.

| CODE       | REFERENCE | SECTION (mm²) | ØD<br>(mm) | Ød<br>(mm) | W<br>(mm) | L<br>(mm) | L1<br>(mm) |
|------------|-----------|---------------|------------|------------|-----------|-----------|------------|
| 7106000010 | A-10      | 10            | 6.8        | 4.7        | 5.0       | 25.0      | 12.0       |
| 7106000016 | A-16      | 16            | 7.8        | 5.6        | 6.0       | 31.0      | 15.0       |
| 7106000025 | A-25      | 25            | 9.4        | 7.1        | 7.0       | 34.0      | 18.0       |
| 7106000035 | A-35      | 35            | 11.3       | 8.7        | 9.0       | 42.0      | 18.0       |
| 7106000050 | A-50      | 50            | 12.6       | 9.8        | 10.0      | 46.0      | 21.0       |