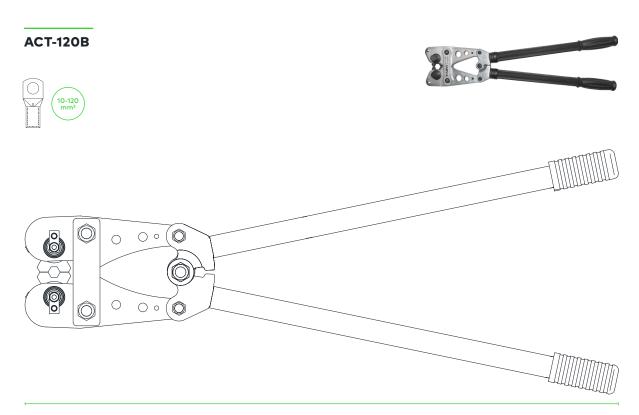

| CODE       | REFERENCE | CRIMPING RANGE (mm²) | CRIMPING FORCE (TON) | LENGTH (mm) | WEIGHT<br>(kg) |
|------------|-----------|----------------------|----------------------|-------------|----------------|
| 7070103002 | ACT-11A   | 0.5-10               | -                    | 210         | 0,5            |
| 7070103004 | ACT-10A   | 0.5-10               | -                    | 220         | 0,52           |
| 7070103006 | ACT-10    | 1.5-10               | -                    | 270         | 0,55           |
| 7070103008 | ACT-16    | 6-16                 | -                    | 270         | 0,55           |
| 7070103010 | ACT-26B   | 6-25                 | -                    | 354         | 0,85           |
| 7070103012 | ACT-50B   | 6-50                 | -                    | 390         | 1,3            |
| 7070103014 | ACT-121B  | 6-120                | -                    | 640         | 3,2            |
| 7070103016 | ACT-245B  | 70-240               | -                    | 980         | 5,6            |
| 7070103018 | ACT-150B  | 25-150               | -                    | 620         | 4,0            |
| 7070103020 | ACT-230   | 10-240               | -                    | 980         | 4,7            |
| 7070103022 | ACT-150   | 10-120               | -                    | 610         | 3,1            |
| 7070103024 | ACT-240A  | 10-240               | -                    | 980         | 4,7            |
| 7070103026 | ACT-95A   | 6-95                 | -                    | 354         | 2,85           |
| 7070103028 | ACT-150A  | 10-150               | -                    | 610         | 3,1            |
| 7070103030 | ACT-70B   | 6-70                 | -                    | 455         | 1,75           |
| 7070103032 | ACT-120B  | 10-120               | -                    | 620         | 4,0            |
| 7070103038 | ACT-300   | 16-300               | -                    | -           | 5,0            |
| 7070103040 | ACT-430   | 50-400   *35-300     | 12                   | 755         | 6,4            |