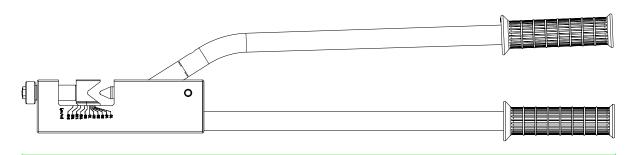

2,85           |
| 7070103028 | ACT-150A  | 10-150               | -                    | 610         | 3,1            |
| 7070103030 | ACT-70B   | 6-70                 | -                    | 455         | 1,75           |
| 7070103032 | ACT-120B  | 10-120               | -                    | 620         | 4,0            |
| 7070103038 | ACT-300   | 16-300               | -                    | -           | 5,0            |
| 7070103040 | ACT-430   | 50-400   *35-300     | 12                   | 755         | 6,4            |

<sup>\*</sup> Also suitable for aluminium terminals (AI)





# 

210 mm



220 mm

# ACT-10









270 mm

# ACT-16









270 mm





354 mm



390 mm

# ACT-121B

640 mm



980 mm







# 620 mm



980 mm

# **ACT-150**







610 mm

# ACT-240A









980 mm

# ACT-95A









354 mm

# **ACT-150A**









610 mm



Date: 05/25 Approved by: Ana Barbosa

### ACT-70B









455 mm



620 mm





### **ACT-300**









### Note:

 $360^{\circ} \ rotating \ head. \ When \ crimping \ is \ complete, \ the \ motor \ stops \ automatically. \ Fast \ motor \ stop. \ Manual \ retraction \ if \ needed. \ Tool \ equipped \ with \ a \ high-leaving \ rotating \ head. \ When \ crimping \ is \ complete, \ the \ motor \ stops \ automatically.$ performance 18V 3.0Ah lithium-ion battery.

Reinforced nylon body.





# 755 mm

Hexagonal crimping die for CU (50-400) and AL (35-300).

Crimping force: 12 tons.



Date: 05/25 Approved by: Ana Barbosa