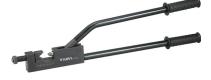

# Crimping Tool for Copper Terminals

# **Description**

Crimping tools for copper terminals with ergonomic design, reducing crimping effort. Suitable for professional and intensive use, with hexagonal and punch crimping. Available in mechanical, hydraulic, and electric models.

| CODE       | REFERENCE | CRIMPING RANGE (mm²) | CRIMPING FORCE (TON) | LENGTH (mm) | WEIGHT<br>(kg) |
|------------|-----------|----------------------|----------------------|-------------|----------------|
| 7070103002 | ACT-11A   | 0.5-10               | -                    | 210         | 0,5            |
| 7070103004 | ACT-10A   | 0.5-10               | -                    | 220         | 0,52           |
| 7070103006 | ACT-10    | 1.5-10               | -                    | 270         | 0,55           |
| 7070103008 | ACT-16    | 6-16                 | -                    | 270         | 0,55           |
| 7070103010 | ACT-26B   | 6-25                 | -                    | 354         | 0,85           |
| 7070103012 | ACT-50B   | 6-50                 | -                    | 390         | 1,3            |
| 7070103014 | ACT-121B  | 6-120                | -                    | 640         | 3,2            |
| 7070103016 | ACT-245B  | 70-240               | -                    | 980         | 5,6            |
| 7070103018 | ACT-150B  | 25-150               | -                    | 620         | 4,0            |
| 7070103020 | ACT-230   | 10-240               | -                    | 980         | 4,7            |
| 7070103022 | ACT-150   | 10-120               | -                    | 610         | 3,1            |
| 7070103024 | ACT-240A  | 10-240               | -                    | 980         | 4,7            |
| 7070103026 | ACT-95A   | 6-95                 | -                    | 354         | 2,85           |
| 7070103028 | ACT-150A  | 10-150               | -                    | 610         | 3,1            |
| 7070103030 | ACT-70B   | 6-70                 | -                    | 455         | 1,75           |
| 7070103032 | ACT-120B  | 10-120               | -                    | 620         | 4,0            |
| 7070103038 | ACT-300   | 16-300               | -                    | -           | 5,0            |
| 7070103040 | ACT-430   | 50-400   *35-300     | 12                   | 755         | 6,4            |