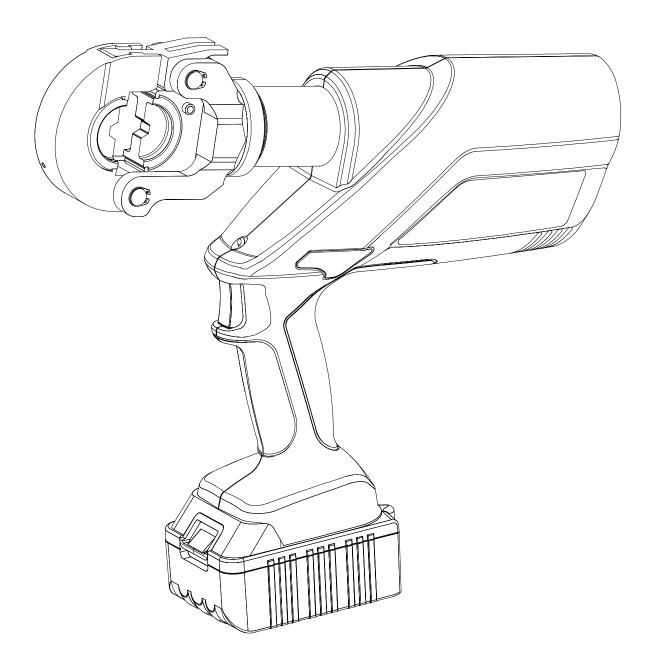

### Note:

 $360^{\circ} \ rotating \ head. \ When \ crimping \ is \ complete, \ the \ motor \ stops \ automatically. \ Fast \ motor \ stop. \ Manual \ retraction \ if \ needed. \ Tool \ equipped \ with \ a \ high-leaving \ rotating \ head. \ When \ crimping \ is \ complete, \ the \ motor \ stops \ automatically.$ performance 18V 3.0Ah lithium-ion battery.

Reinforced nylon body.

# 755 mm

Hexagonal crimping die for CU (50-400) and AL (35-300).

Crimping force: 12 tons.

Date: 05/25 Approved by: Ana Barbosa