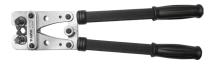

# Crimping Tool for Copper Terminals

# **Description**

Crimping tools for copper terminals with ergonomic design, reducing crimping effort. Suitable for professional and intensive use, with hexagonal and punch crimping. Available in mechanical, hydraulic, and electric models.