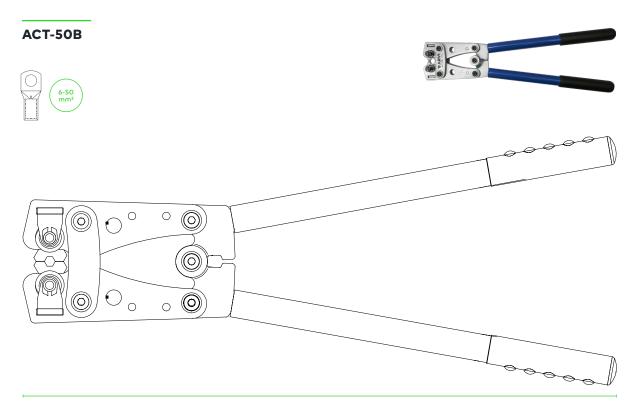

| CODE       | REFERENCE | CRIMPING RANGE (mm²) | CRIMPING FORCE (TON) | LENGTH (mm) | WEIGHT<br>(kg) |
|------------|-----------|----------------------|----------------------|-------------|----------------|
| 7070103002 | ACT-11A   | 0.5-10               | -                    | 210         | 0,5            |
| 7070103004 | ACT-10A   | 0.5-10               | -                    | 220         | 0,52           |
| 7070103006 | ACT-10    | 1.5-10               | -                    | 270         | 0,55           |
| 7070103008 | ACT-16    | 6-16                 | -                    | 270         | 0,55           |
| 7070103010 | ACT-26B   | 6-25                 | -                    | 354         | 0,85           |
| 7070103012 | ACT-50B   | 6-50                 | -                    | 390         | 1,3            |
| 7070103014 | ACT-121B  | 6-120                | -                    | 640         | 3,2            |
| 7070103016 | ACT-245B  | 70-240               | -                    | 980         | 5,6            |
| 7070103018 | ACT-150B  | 25-150               | -                    | 620         | 4,0            |
| 7070103020 | ACT-230   | 10-240               | -                    | 980         | 4,7            |
| 7070103022 | ACT-150   | 10-120               | -                    | 610         | 3,1            |
| 7070103024 | ACT-240A  | 10-240               | -                    | 980         | 4,7            |
| 7070103026 | ACT-95A   | 6-95                 | -                    | 354         | 2,85           |
| 7070103028 | ACT-150A  | 10-150               | -                    | 610         | 3,1            |
| 7070103030 | ACT-70B   | 6-70                 | -                    | 455         | 1,75           |
| 7070103032 | ACT-120B  | 10-120               | -                    | 620         | 4,0            |
| 7070103038 | ACT-300   | 16-300               | -                    | -           | 5,0            |
| 7070103040 | ACT-430   | 50-400   *35-300     | 12                   | 755         | 6,4            |