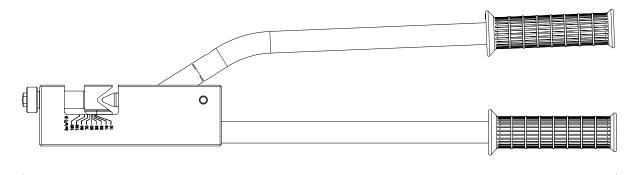

# **Description**

Crimping tools for copper terminals with ergonomic design, reducing crimping effort. Suitable for professional and intensive use, with hexagonal and punch crimping. Available in mechanical, hydraulic, and electric models.

### ACT-70B

455 mm

620 mm