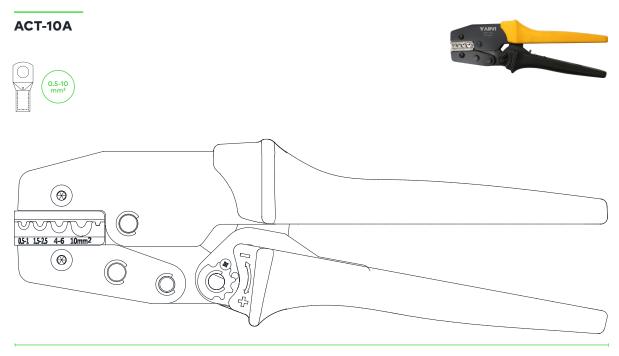

070103024 | ACT-240A  | 10-240               | -                    | 980         | 4,7            |
| 7070103026 | ACT-95A   | 6-95                 | -                    | 354         | 2,85           |
| 7070103028 | ACT-150A  | 10-150               | -                    | 610         | 3,1            |
| 7070103030 | ACT-70B   | 6-70                 | -                    | 455         | 1,75           |
| 7070103032 | ACT-120B  | 10-120               | -                    | 620         | 4,0            |
| 7070103038 | ACT-300   | 16-300               | -                    | -           | 5,0            |
| 7070103040 | ACT-430   | 50-400   *35-300     | 12                   | 755         | 6,4            |

<sup>\*</sup> Also suitable for aluminium terminals (AI)





# 

210 mm



220 mm

# ACT-10









270 mm

# ACT-16









270 mm





354 mm



390 mm

# ACT-121B

640 mm



980 mm







# 620 mm



980 mm

# **ACT-150**







610 mm

# ACT-240A









980 mm

# ACT-95A









354 mm

# **ACT-150A**









610 mm



Date: 05/25 Approved by: Ana Barbosa

### ACT-70B









455 mm



620 mm





### **ACT-300**









### Note:

 $360^{\circ} \ rotating \ head. \ When \ crimping \ is \ complete, \ the \ motor \ stops \ automatically. \ Fast \ motor \ stop. \ Manual \ retraction \ if \ needed. \ Tool \ equipped \ with \ a \ high-leaving \ rotating \ head. \ When \ crimping \ is \ complete, \ the \ motor \ stops \ automatically.$ performance 18V 3.0Ah lithium-ion battery.

Reinforced nylon body.





# 755 mm

Hexagonal crimping die for CU (50-400)