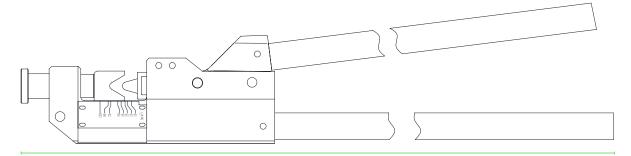

# **Description**

Crimping tools for copper terminals with ergonomic design, reducing crimping effort. Suitable for professional and intensive use, with hexagonal and punch crimping. Available in mechanical, hydraulic, and electric models.

| CODE       | REFERENCE | CRIMPING RANGE (mm²) | CRIMPING FORCE (TON) | LENGTH (mm) | WEIGHT<br>(kg) |
|------------|-----------|----------------------|----------------------|-------------|----------------|
| 7070103002 | ACT-11A   | 0.5-10               | -                    | 210         | 0,5            |
| 7070103004 | ACT-10A   | 0.5-10               | -                    | 220         | 0,52           |
| 7070103006 | ACT-10    | 1.5-10               | -                    | 270         | 0,55           |
| 7070103008 | ACT-16    | 6-16                 | -                    | 270         | 0,55           |
| 7070103010 | ACT-26B   | 6-25                 | -                    | 354         | 0,85           |
| 7070103012 | ACT-50B   | 6-50                 | -                    | 390         | 1,3            |
| 7070103014 | ACT-121B  | 6-120                | -                    | 640         | 3,2            |
| 7070103016 | ACT-245B  | 70-240               | -                    | 980         | 5,6            |
| 7070103018 | ACT-150B  | 25-150               | -                    | 620         | 4,0            |
| 7070103020 | ACT-230   | 10-240               | -                    | 980         | 4,7            |
| 7070103022 | ACT-150   | 10-120               | -                    | 610         | 3,1            |
| 7070103024 | ACT-240A  | 10-240               | -                    | 980         | 4,7            |
| 7070103026 | ACT-95A   | 6-95                 | -                    | 354         | 2,85           |
| 7070103028 | ACT-150A  | 10-150               | -                    | 610         | 3,1            |
| 7070103030 | ACT-70B   | 6-70                 | -                    | 455         | 1,75           |
| 7070103032 | ACT-120B  | 10-120               | -                    | 620         | 4,0            |
| 7070103038 | ACT-300   | 16-300               | -                    | -           | 5,0            |
| 7070103040 | ACT-430   | 50-400   *35-300     | 12                   | 755         | 6,4            |