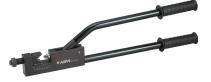

# **Description**

Crimping tools for copper terminals with ergonomic design, reducing crimping effort. Suitable for professional and intensive use, with hexagonal and punch crimping. Available in mechanical, hydraulic, and electric models.

### Note:

 $360^{\circ} \ rotating \ head. \ When \ crimping \ is \ complete, \ the \ motor \ stops \ automatically. \ Fast \ motor \ stop. \ Manual \ retraction \ if \ needed. \ Tool \ equipped \ with \ a \ high-leaving \ rotating \ head. \ When \ crimping \ is \ complete, \ the \ motor \ stops \ automatically.$ performance 18V 3.0Ah lithium-ion battery.

Reinforced nylon body.