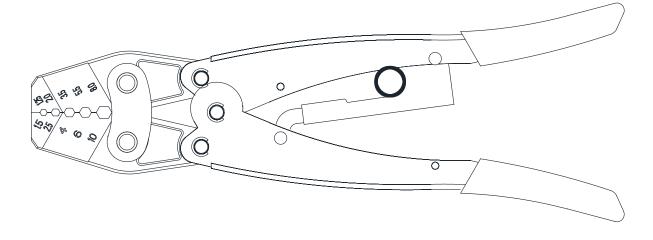

-240               | -                    | 980         | 4,7            |
| 7070103026 | ACT-95A   | 6-95                 | -                    | 354         | 2,85           |
| 7070103028 | ACT-150A  | 10-150               | -                    | 610         | 3,1            |
| 7070103030 | ACT-70B   | 6-70                 | -                    | 455         | 1,75           |
| 7070103032 | ACT-120B  | 10-120               | -                    | 620         | 4,0            |
| 7070103038 | ACT-300   | 16-300               | -                    | -           | 5,0            |
| 7070103040 | ACT-430   | 50-400   *35-300     | 12                   | 755         | 6,4            |

<sup>\*</sup> Also suitable for aluminium terminals (AI)





# 

210 mm



220 mm

# ACT-10









270 mm

# ACT-16









270 mm





354 mm



390 mm

# ACT-121B

640 mm



980 mm







# 620 mm



980 mm

# **ACT-150**







610 mm

# ACT-240A









980 mm

# ACT-95A









354 mm

# **ACT-150A**









610 mm



Date: 05/25 Approved by: Ana Barbosa

### ACT-70B









455 mm



620 mm





### **ACT-300**









### Note:

 $360^{\circ} \ rotating \ head. \ When \ crimping \ is \ complete, \ the \ motor \ stops \ automatically. \ Fast \ motor \ stop. \ Manual \ retraction \ if \ needed. \ Tool \ equipped \ with \ a \ high-leaving \ rotating \ head. \ When \ crimping \ is \ complete, \ the \ motor \ stops \ automatically.$ performance 18V 3.0Ah lithium-ion battery.

Reinforced nylon body.





# 755 mm

Hexagonal crimping die for CU (50-400) and AL (35-300).

Crimpin