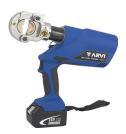

### Note:

 $360^{\circ} \ rotating \ head. \ When \ crimping \ is \ complete, \ the \ motor \ stops \ automatically. \ Fast \ motor \ stop. \ Manual \ retraction \ if \ needed. \ Tool \ equipped \ with \ a \ high-leaving \ rotating \ head. \ When \ crimping \ is \ complete, \ the \ motor \ stops \ automatically.$ performance 18V 3.0Ah lithium-ion battery.

Reinforced nylon body.

# 755 mm

Hexagonal crimping die for CU (50-400) and AL (35-300).

Crimping force: 12 tons.

Date: 05/25 Approved by: Ana Barbosa