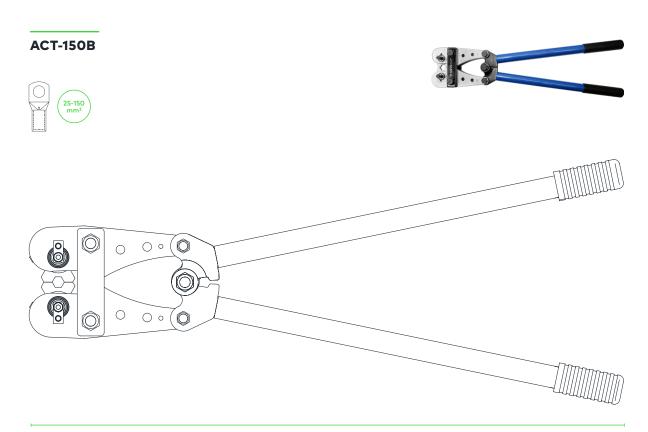

T-95A   | 6-95                 | -                    | 354         | 2,85           |
| 7070103028 | ACT-150A  | 10-150               | -                    | 610         | 3,1            |
| 7070103030 | ACT-70B   | 6-70                 | -                    | 455         | 1,75           |
| 7070103032 | ACT-120B  | 10-120               | -                    | 620         | 4,0            |
| 7070103038 | ACT-300   | 16-300               | -                    | -           | 5,0            |
| 7070103040 | ACT-430   | 50-400   *35-300     | 12                   | 755         | 6,4            |

<sup>\*</sup> Also suitable for aluminium terminals (AI)





# 

210 mm



220 mm

# ACT-10









270 mm

# ACT-16









270 mm





354 mm



390 mm

# ACT-121B

640 mm



980 mm







# 620 mm



980 mm

# **ACT-150**







610 mm

# ACT-240A









980 mm

# ACT-95A









354 mm

# **ACT-150A**









610 mm



Date: 05/25 Approved by: Ana Barbosa

### ACT-70B









455 mm



620 mm





### **ACT-300**









### Note:

 $360^{\circ} \ rotating \ head. \ When \ crimping \ is \ complete, \ the \ motor \ stops \ automatically. \ Fast \ motor \ stop. \ Manual \ retraction \ if \ needed. \ Tool \ equipped \ with \ a \ high-leaving \ rotating \ head. \ When \ crimping \ is \ complete, \ the \ motor \ stops \ automatically.$ performance 18V 3.0Ah lithium-ion battery.

Reinforced nylon body.





# 755 mm

Hexagonal crimping die for CU (50-400) and AL (35-300).

Crimping force: 12 tons.



Date: 05/25 Approved by: Ana Barbosa