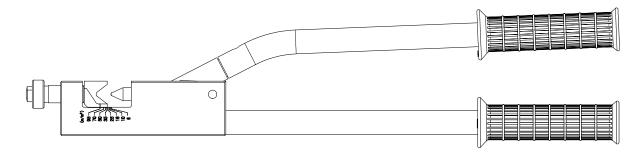

# **Description**

Crimping tools for copper terminals with ergonomic design, reducing crimping effort. Suitable for professional and intensive use, with hexagonal and punch crimping. Available in mechanical, hydraulic, and electric models.

# ACT-10

270 mm