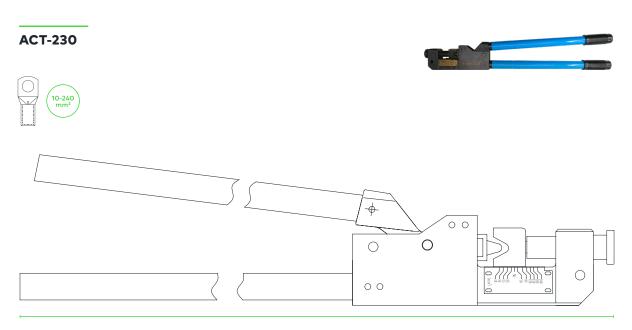

95                 | -                    | 354         | 2,85           |
| 7070103028 | ACT-150A  | 10-150               | -                    | 610         | 3,1            |
| 7070103030 | ACT-70B   | 6-70                 | -                    | 455         | 1,75           |
| 7070103032 | ACT-120B  | 10-120               | -                    | 620         | 4,0            |
| 7070103038 | ACT-300   | 16-300               | -                    | -           | 5,0            |
| 7070103040 | ACT-430   | 50-400   *35-300     | 12                   | 755         | 6,4            |

<sup>\*</sup> Also suitable for aluminium terminals (AI)





# 

210 mm



220 mm

# ACT-10









270 mm

# ACT-16









270 mm





354 mm



390 mm

# ACT-121B

640 mm



980 mm







# 620 mm



980 mm

# **ACT-150**







610 mm

# ACT-240A









980 mm

# ACT-95A









354 mm

# **ACT-150A**









610 mm



Date: 05/25 Approved by: Ana Barbosa

### ACT-70B









455 mm



620 mm





### **ACT-300**









### Note:

 $360^{\circ} \ rotating \ head. \ When \ crimping \ is \ complete, \ the \ motor \ stops \ automatically. \ Fast \ motor \ stop. \ Manual \ retraction \ if \ needed. \ Tool \ equipped \ with \ a \ high-leaving \ rotating \ head. \ When \ crimping \ is \ complete, \ the \ motor \ stops \ automatically.$ performance 18V 3.0Ah lithium-ion battery.

Reinforced nylon body.





# 755 mm

Hexagonal crimping die for CU (50-400) and AL (35-300).

Crimping force: 12 tons.



Date: 05/25 Approved by: Ana Barbosa