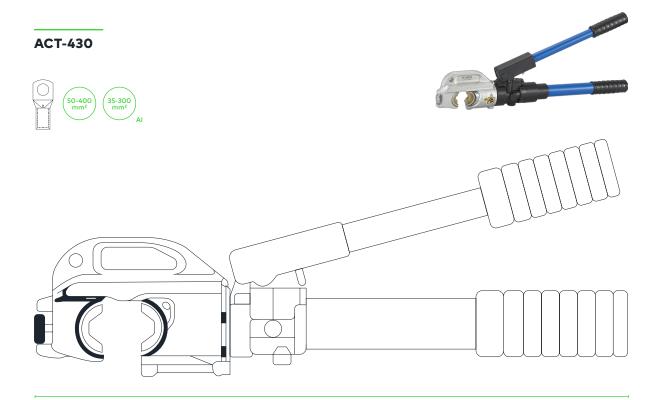

| CODE       | REFERENCE | CRIMPING RANGE (mm²) | CRIMPING FORCE (TON) | LENGTH (mm) | WEIGHT<br>(kg) |
|------------|-----------|----------------------|----------------------|-------------|----------------|
| 7070103002 | ACT-11A   | 0.5-10               | -                    | 210         | 0,5            |
| 7070103004 | ACT-10A   | 0.5-10               | -                    | 220         | 0,52           |
| 7070103006 | ACT-10    | 1.5-10               | -                    | 270         | 0,55           |
| 7070103008 | ACT-16    | 6-16                 | -                    | 270         | 0,55           |
| 7070103010 | ACT-26B   | 6-25                 | -                    | 354         | 0,85           |
| 7070103012 | ACT-50B   | 6-50                 | -                    | 390         | 1,3            |
| 7070103014 | ACT-121B  | 6-120                | -                    | 640         | 3,2            |
| 7070103016 | ACT-245B  | 70-240               | -                    | 980         | 5,6            |
| 7070103018 | ACT-150B  | 25-150               | -                    | 620         | 4,0            |
| 7070103020 | ACT-230   | 10-240               | -                    | 980         | 4,7            |
| 7070103022 | ACT-150   | 10-120               | -                    | 610         | 3,1            |
| 7070103024 | ACT-240A  | 10-240               | -                    | 980         | 4,7            |
| 7070103026 | ACT-95A   | 6-95                 | -                    | 354         | 2,85           |
| 7070103028 | ACT-150A  | 10-150               | -                    | 610         | 3,1            |
| 7070103030 | ACT-70B   | 6-70                 | -                    | 455         | 1,75           |
| 7070103032 | ACT-120B  | 10-120               | -                    | 620         | 4,0            |
| 7070103038 | ACT-300   | 16-300               | -                    | -           | 5,0            |
| 7070103040 | ACT-430   | 50-400   *35-300     | 12                   | 755         | 6,4            |

<sup>\*</sup> Also suitable for aluminium terminals (AI)

# 755 mm

Hexagonal crimping die for CU (50-400) and AL (35-300).

Crimping force: 12 tons.

Date: 05/25 Approved by: Ana Barbosa