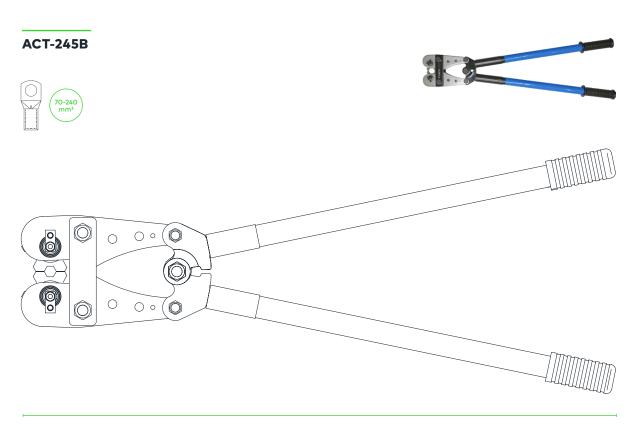

| CODE       | REFERENCE | CRIMPING RANGE (mm²) | CRIMPING FORCE (TON) | LENGTH (mm) | WEIGHT<br>(kg) |
|------------|-----------|----------------------|----------------------|-------------|----------------|
| 7070103002 | ACT-11A   | 0.5-10               | -                    | 210         | 0,5            |
| 7070103004 | ACT-10A   | 0.5-10               | -                    | 220         | 0,52           |
| 7070103006 | ACT-10    | 1.5-10               | -                    | 270         | 0,55           |
| 7070103008 | ACT-16    | 6-16                 | -                    | 270         | 0,55           |
| 7070103010 | ACT-26B   | 6-25                 | -                    | 354         | 0,85           |
| 7070103012 | ACT-50B   | 6-50                 | -                    | 390         | 1,3            |
| 7070103014 | ACT-121B  | 6-120                | -                    | 640         | 3,2            |
| 7070103016 | ACT-245B  | 70-240               | -                    | 980         | 5,6            |
| 7070103018 | ACT-150B  | 25-150               | -                    | 620         | 4,0            |
| 7070103020 | ACT-230   | 10-240               | -                    | 980         | 4,7            |
| 7070103022 | ACT-150   | 10-120               | -                    | 610         | 3,1            |
| 7070103024 | ACT-240A  | 10-240               | -                    | 980         | 4,7            |
| 7070103026 | ACT-95A   | 6-95                 | -                    | 354         | 2,85           |
| 7070103028 | ACT-150A  | 10-150               | -                    | 610         | 3,1            |
| 7070103030 | ACT-70B   | 6-70                 | -                    | 455         | 1,75           |
| 7070103032 | ACT-120B  | 10-120               | -                    | 620         | 4,0            |
| 7070103038 | ACT-300   | 16-300               | -                    | -           | 5,0            |
| 7070103040 | ACT-430   | 50-400   *35-300     | 12                   | 755         | 6,4            |