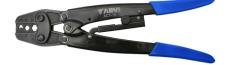

| 980         | 4,7            |
| 7070103026 | ACT-95A   | 6-95                 | -                    | 354         | 2,85           |
| 7070103028 | ACT-150A  | 10-150               | -                    | 610         | 3,1            |
| 7070103030 | ACT-70B   | 6-70                 | -                    | 455         | 1,75           |
| 7070103032 | ACT-120B  | 10-120               | -                    | 620         | 4,0            |
| 7070103038 | ACT-300   | 16-300               | -                    | -           | 5,0            |
| 7070103040 | ACT-430   | 50-400   *35-300     | 12                   | 755         | 6,4            |

<sup>\*</sup> Also suitable for aluminium terminals (AI)





# 

210 mm



220 mm

# ACT-10









270 mm

# ACT-16









270 mm





354 mm



390 mm

# ACT-121B

640 mm



980 mm







# 620 mm



980 mm

# **ACT-150**







610 mm

# ACT-240A









980 mm

# ACT-95A









354 mm

# **ACT-150A**









610 mm



Date: 05/25 Approved by: Ana Barbosa

### ACT-70B









455 mm



620 mm





### **ACT-300**









### Note:

 $360^{\circ} \ rotating \ head. \ When \ crimping \ is \ complete, \ the \ motor \ stops \ automatically. \ Fast \ motor \ stop. \ Manual \ retraction \ if \ needed. \ Tool \ equipped \ with \ a \ high-leaving \ rotating \ head. \ When \ crimping \ is \ complete, \ the \ motor \ stops \ automatically.$ performance 18V 3.0Ah lithium-ion battery.

Reinforced nylon body.





# 755 mm

Hexagonal crimping die for CU (50-400) and AL (35-300).

Crimping force: 12 tons.



Dat