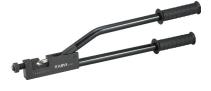

# **Description**

Crimping tools for copper terminals with ergonomic design, reducing crimping effort. Suitable for professional and intensive use, with hexagonal and punch crimping. Available in mechanical, hydraulic, and electric models.