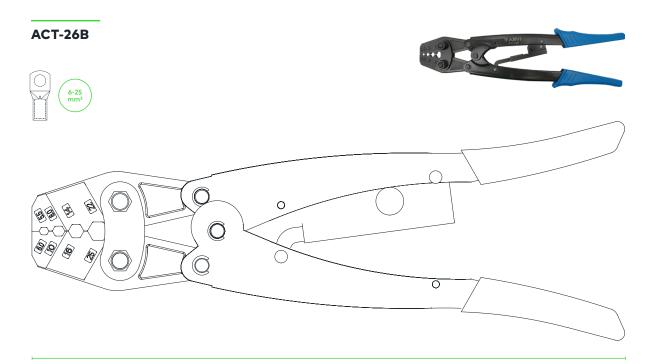

| CODE       | REFERENCE | CRIMPING RANGE (mm²) | CRIMPING FORCE (TON) | LENGTH (mm) | WEIGHT<br>(kg) |
|------------|-----------|----------------------|----------------------|-------------|----------------|
| 7070103002 | ACT-11A   | 0.5-10               | -                    | 210         | 0,5            |
| 7070103004 | ACT-10A   | 0.5-10               | -                    | 220         | 0,52           |
| 7070103006 | ACT-10    | 1.5-10               | -                    | 270         | 0,55           |
| 7070103008 | ACT-16    | 6-16                 | -                    | 270         | 0,55           |
| 7070103010 | ACT-26B   | 6-25                 | -                    | 354         | 0,85           |
| 7070103012 | ACT-50B   | 6-50                 | -                    | 390         | 1,3            |
| 7070103014 | ACT-121B  | 6-120                | -                    | 640         | 3,2            |
| 7070103016 | ACT-245B  | 70-240               | -                    | 980         | 5,6            |
| 7070103018 | ACT-150B  | 25-150               | -                    | 620         | 4,0            |
| 7070103020 | ACT-230   | 10-240               | -                    | 980         | 4,7            |
| 7070103022 | ACT-150   | 10-120               | -                    | 610         | 3,1            |
| 7070103024 | ACT-240A  | 10-240               | -                    | 980         | 4,7            |
| 7070103026 | ACT-95A   | 6-95                 | -                    | 354         | 2,85           |
| 7070103028 | ACT-150A  | 10-150               | -                    | 610         | 3,1            |
| 7070103030 | ACT-70B   | 6-70                 | -                    | 455         | 1,75           |
| 7070103032 | ACT-120B  | 10-120               | -                    | 620         | 4,0            |
| 7070103038 | ACT-300   | 16-300               | -                    | -           | 5,0            |
| 7070103040 | ACT-430   | 50-400   *35-300     | 12                   | 755         | 6,4            |