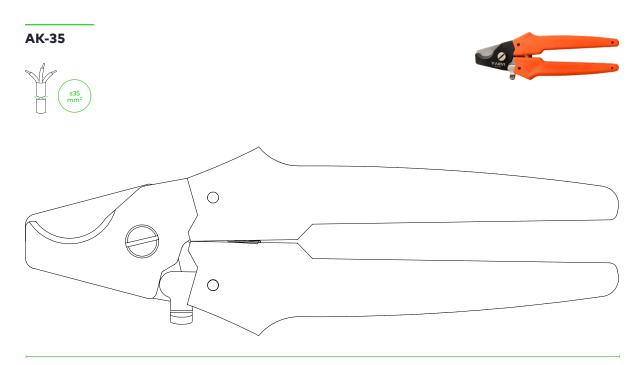

| CODE       | REFERENCE | CABLE   | CUTTING Ø (mm) | SECTION (mm²) | CUT OPENING<br>(mm) | LENGTH<br>(mm) | WEIGHT (kg) |
|------------|-----------|---------|----------------|---------------|---------------------|----------------|-------------|
| 7070200004 | AC-36A    | CU   AL | 36             | -             | -                   | 260            | 0,6         |
| 7070200006 | AC-60A    | CU   AL | 60             | -             | -                   | 320            | 0,8         |
| 7070200012 | ASJ-36A   | CU   AL | 36             | -             | -                   | 250            | 0,61        |
| 7070200014 | ASJ-60A   | CU   AL | 60             | -             | -                   | 310            | 0,84        |
| 7070200016 | AC-150G   | CU   AL | -              | 150           | -                   | 300            | 0,7         |
| 7070200018 | AC-300G   | CU   AL | -              | 300           | -                   | 600            | 1,2         |
| 7070200020 | AC-500G   | CU   AL | -              | 500           | -                   | 800            | 2,8         |
| 7070200022 | AK-35     | CU   AL | -              | ≤35           | -                   | 160            | 0,13        |
| 7070200024 | AK-60     | CU   AL | -              | ≤60           | -                   | 200            | 0,3         |
| 7070200026 | AS-50A    | CU   AL | -              | 35            | -                   | 200            | 0,1         |
| 7070200028 | AK-22A    | CU   AL | -              | 25            | -                   | 160            | 0,19        |
| 7070200030 | AK-38A    | CU   AL | -              | 35            | -                   | 190            | 0,3         |
| 7070200032 | AK-60A    | CU   AL | -              | 60            | -                   | 210            | 0,4         |
| 7070200034 | AJ 101-5" | -       | -              | -             | 18                  | 135            | 0,19        |
| 7070200036 | AJ 101-6" | -       | -              | -             | 20                  | 165            | 0,19        |