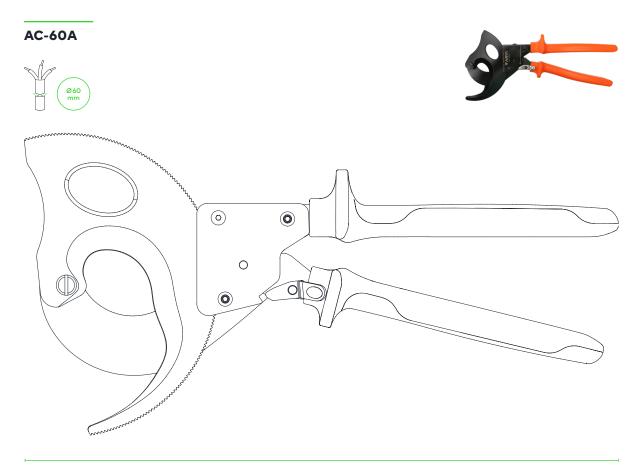

| 200            | 0,3         |
| 7070200026 | AS-50A    | CU   AL | -              | 35            | -                   | 200            | 0,1         |
| 7070200028 | AK-22A    | CU   AL | -              | 25            | -                   | 160            | 0,19        |
| 7070200030 | AK-38A    | CU   AL | -              | 35            | -                   | 190            | 0,3         |
| 7070200032 | AK-60A    | CU   AL | -              | 60            | -                   | 210            | 0,4         |
| 7070200034 | AJ 101-5" | -       | -              | -             | 18                  | 135            | 0,19        |
| 7070200036 | AJ 101-6" | -       | -              | -             | 20                  | 165            | 0,19        |



### AC-36A







260 mm



320 mm



### ASJ-36A







250 mm



310 mm







300 mm



600 mm





800 mm



160 mm





## AK-60







200 mm

## AS-50A







200 mm





## AK-22A







160 mm

### **AK-38A**







190 mm



## AK-60A







210 mm



135 mm





Date: 05/25 Approved by: Ana Barbosa

### AJ 101-6"







165 mm



Date: 05/25 Approved by: Ana Barbosa