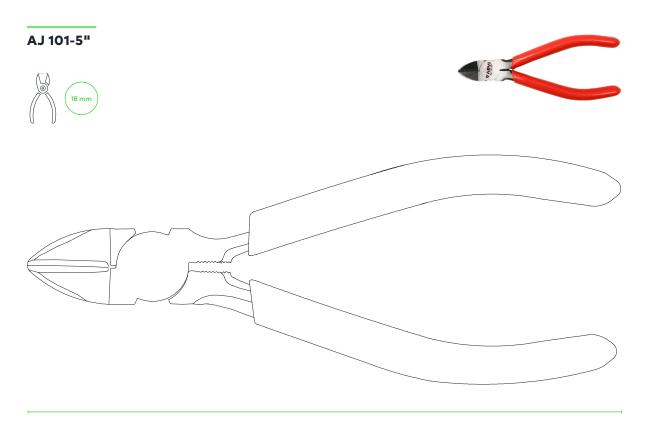

| CODE       | REFERENCE | CABLE   | CUTTING Ø (mm) | SECTION (mm²) | CUT OPENING<br>(mm) | LENGTH<br>(mm) | WEIGHT (kg) |
|------------|-----------|---------|----------------|---------------|---------------------|----------------|-------------|
| 7070200004 | AC-36A    | CU   AL | 36             | -             | -                   | 260            | 0,6         |
| 7070200006 | AC-60A    | CU   AL | 60             | -             | -                   | 320            | 0,8         |
| 7070200012 | ASJ-36A   | CU   AL | 36             | -             | -                   | 250            | 0,61        |
| 7070200014 | ASJ-60A   | CU   AL | 60             | -             | -                   | 310            | 0,84        |
| 7070200016 | AC-150G   | CU   AL | -              | 150           | -                   | 300            | 0,7         |
| 7070200018 | AC-300G   | CU   AL | -              | 300           | -                   | 600            | 1,2         |
| 7070200020 | AC-500G   | CU   AL | -              | 500           | -                   | 800            | 2,8         |
| 7070200022 | AK-35     | CU   AL | -              | ≤35           | -                   | 160            | 0,13        |
| 7070200024 | AK-60     | CU   AL | -              | ≤60           | -                   | 200            | 0,3         |
| 7070200026 | AS-50A    | CU   AL | -              | 35            | -                   | 200            | 0,1         |
| 7070200028 | AK-22A    | CU   AL | -              | 25            | -                   | 160            | 0,19        |
| 7070200030 | AK-38A    | CU   AL | -              | 35            | -                   | 190            | 0,3         |
| 7070200032 | AK-60A    | CU   AL | -              | 60            | -                   | 210            | 0,4         |
| 7070200034 | AJ 101-5" | -       | -              | -             | 18                  | 135            | 0,19        |
| 7070200036 | AJ 101-6" | -       | -              | -             | 20                  | 165            | 0,19        |

## AK-60A

210 mm

135 mm

Date: 05/25 Approved by: Ana Barbosa