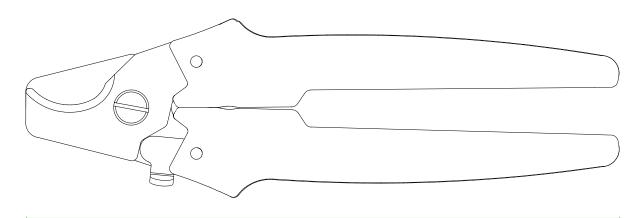

#### **Description**

Cable cutters ideal for professional and intensive use. They  $\,$ feature an ergonomic design to reduce cutting effort. The cutting blades are made of hardened steel, ensuring precise cuts.