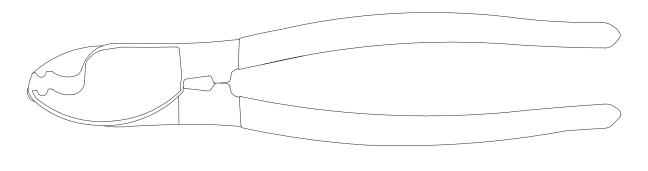

#### **Description**

Cable cutters ideal for professional and intensive use. They  $\,$ feature an ergonomic design to reduce cutting effort. The cutting blades are made of hardened steel, ensuring precise cuts.

### ASJ-36A

250 mm

310 mm

300 mm

600 mm

800 mm

160 mm