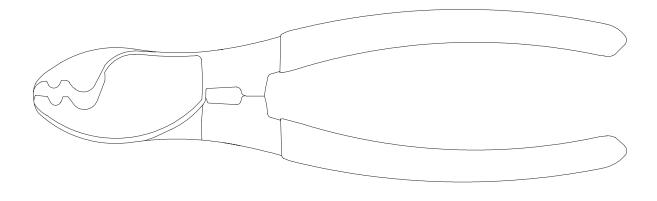

#### **Description**

Cable cutters ideal for professional and intensive use. They  $\,$ feature an ergonomic design to reduce cutting effort. The cutting blades are made of hardened steel, ensuring precise cuts.

### AC-36A

260 mm

320 mm