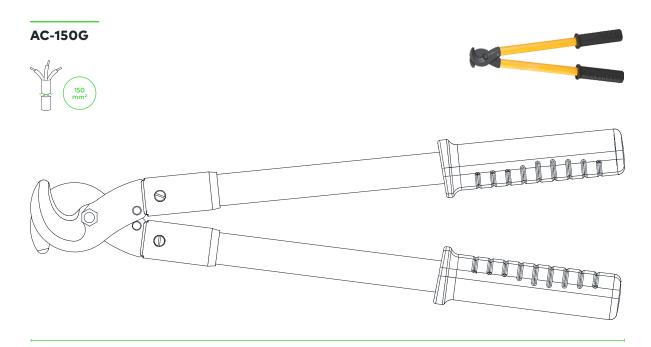

| CODE       | REFERENCE | CABLE   | CUTTING Ø (mm) | SECTION (mm²) | CUT OPENING<br>(mm) | LENGTH<br>(mm) | WEIGHT (kg) |
|------------|-----------|---------|----------------|---------------|---------------------|----------------|-------------|
| 7070200004 | AC-36A    | CU   AL | 36             | -             | -                   | 260            | 0,6         |
| 7070200006 | AC-60A    | CU   AL | 60             | -             | -                   | 320            | 0,8         |
| 7070200012 | ASJ-36A   | CU   AL | 36             | -             | -                   | 250            | 0,61        |
| 7070200014 | ASJ-60A   | CU   AL | 60             | -             | -                   | 310            | 0,84        |
| 7070200016 | AC-150G   | CU   AL | -              | 150           | -                   | 300            | 0,7         |
| 7070200018 | AC-300G   | CU   AL | -              | 300           | -                   | 600            | 1,2         |
| 7070200020 | AC-500G   | CU   AL | -              | 500           | -                   | 800            | 2,8         |
| 7070200022 | AK-35     | CU   AL | -              | ≤35           | -                   | 160            | 0,13        |
| 7070200024 | AK-60     | CU   AL | -              | ≤60           | -                   | 200            | 0,3         |
| 7070200026 | AS-50A    | CU   AL | -              | 35            | -                   | 200            | 0,1         |
| 7070200028 | AK-22A    | CU   AL | -              | 25            | -                   | 160            | 0,19        |
| 7070200030 | AK-38A    | CU   AL | -              | 35            | -                   | 190            | 0,3         |
| 7070200032 | AK-60A    | CU   AL | -              | 60            | -                   | 210            | 0,4         |
| 7070200034 | AJ 101-5" | -       | -              | -             | 18                  | 135            | 0,19        |
| 7070200036 | AJ 101-6" | -       | -              | -             | 20                  | 165            | 0,19        |

### ASJ-36A

250 mm

310 mm

300 mm

600 mm

800 mm

160 mm