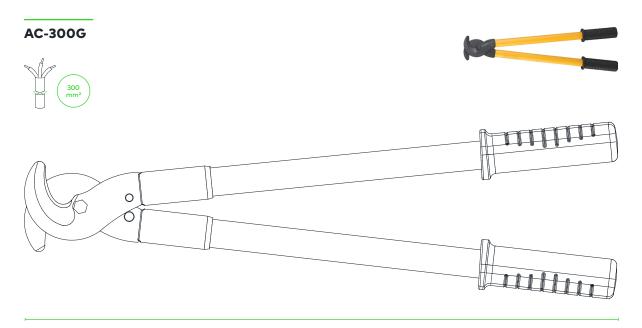

| CODE       | REFERENCE | CABLE   | CUTTING Ø (mm) | SECTION (mm²) | CUT OPENING<br>(mm) | LENGTH<br>(mm) | WEIGHT (kg) |
|------------|-----------|---------|----------------|---------------|---------------------|----------------|-------------|
| 7070200004 | AC-36A    | CU   AL | 36             | -             | -                   | 260            | 0,6         |
| 7070200006 | AC-60A    | CU   AL | 60             | -             | -                   | 320            | 0,8         |
| 7070200012 | ASJ-36A   | CU   AL | 36             | -             | -                   | 250            | 0,61        |
| 7070200014 | ASJ-60A   | CU   AL | 60             | -             | -                   | 310            | 0,84        |
| 7070200016 | AC-150G   | CU   AL | -              | 150           | -                   | 300            | 0,7         |
| 7070200018 | AC-300G   | CU   AL | -              | 300           | -                   | 600            | 1,2         |
| 7070200020 | AC-500G   | CU   AL | -              | 500           | -                   | 800            | 2,8         |
| 7070200022 | AK-35     | CU   AL | -              | ≤35           | -                   | 160            | 0,13        |
| 7070200024 | AK-60     | CU   AL | -              | ≤60           | -                   | 200            | 0,3         |
| 7070200026 | AS-50A    | CU   AL | -              | 35            | -                   | 200            | 0,1         |
| 7070200028 | AK-22A    | CU   AL | -              | 25            | -                   | 160            | 0,19        |
| 7070200030 | AK-38A    | CU   AL | -              | 35            | -                   | 190            | 0,3         |
| 7070200032 | AK-60A    | CU   AL | -              | 60            | -                   | 210            | 0,4         |
| 7070200034 | AJ 101-5" | -       | -              | -             | 18                  | 135            | 0,19        |
| 7070200036 | AJ 101-6" | -       | -              | -             | 20                  | 165            | 0,19        |

### ASJ-36A

250 mm

310 mm

300 mm

600 mm

800 mm

160 mm