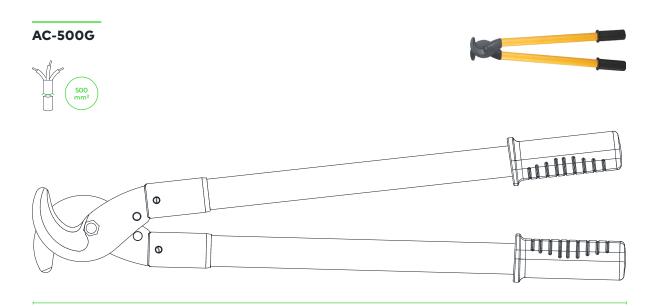

| CODE       | REFERENCE | CABLE   | CUTTING Ø (mm) | SECTION (mm²) | CUT OPENING<br>(mm) | LENGTH<br>(mm) | WEIGHT (kg) |
|------------|-----------|---------|----------------|---------------|---------------------|----------------|-------------|
| 7070200004 | AC-36A    | CU   AL | 36             | -             | -                   | 260            | 0,6         |
| 7070200006 | AC-60A    | CU   AL | 60             | -             | -                   | 320            | 0,8         |
| 7070200012 | ASJ-36A   | CU   AL | 36             | -             | -                   | 250            | 0,61        |
| 7070200014 | ASJ-60A   | CU   AL | 60             | -             | -                   | 310            | 0,84        |
| 7070200016 | AC-150G   | CU   AL | -              | 150           | -                   | 300            | 0,7         |
| 7070200018 | AC-300G   | CU   AL | -              | 300           | -                   | 600            | 1,2         |
| 7070200020 | AC-500G   | CU   AL | -              | 500           | -                   | 800            | 2,8         |
| 7070200022 | AK-35     | CU   AL | -              | ≤35           | -                   | 160            | 0,13        |
| 7070200024 | AK-60     | CU   AL | -              | ≤60           | -                   | 200            | 0,3         |
| 7070200026 | AS-50A    | CU   AL | -              | 35            | -                   | 200            | 0,1         |
| 7070200028 | AK-22A    | CU   AL | -              | 25            | -                   | 160            | 0,19        |
| 7070200030 | AK-38A    | CU   AL | -              | 35            | -                   | 190            | 0,3         |
| 7070200032 | AK-60A    | CU   AL | -              | 60            | -                   | 210            | 0,4         |
| 7070200034 | AJ 101-5" | -       | -              | -             | 18                  | 135            | 0,19        |
| 7070200036 | AJ 101-6" | -       | -              | -             | 20                  | 165            | 0,19        |

### ASJ-36A

250 mm

310 mm

300 mm

600 mm

800 mm

160 mm