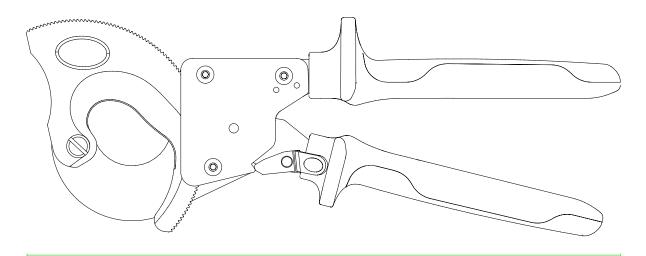

|
| 7070200026 | AS-50A    | CU   AL | -              | 35            | -                   | 200            | 0,1         |
| 7070200028 | AK-22A    | CU   AL | -              | 25            | -                   | 160            | 0,19        |
| 7070200030 | AK-38A    | CU   AL | -              | 35            | -                   | 190            | 0,3         |
| 7070200032 | AK-60A    | CU   AL | -              | 60            | -                   | 210            | 0,4         |
| 7070200034 | AJ 101-5" | -       | -              | -             | 18                  | 135            | 0,19        |
| 7070200036 | AJ 101-6" | -       | -              | -             | 20                  | 165            | 0,19        |



### AC-36A







260 mm



320 mm



### ASJ-36A







250 mm



310 mm







300 mm



600 mm





800 mm



160 mm





## AK-60







200 mm

## AS-50A







200 mm





## AK-22A







160 mm

### **AK-38A**







190 mm



## AK-60A







210 mm



135 mm





Date: 05/25 Approved by: Ana Barbosa

### AJ 101-6"







165 mm



Date: 05/25 Approved by: Ana Barbosa