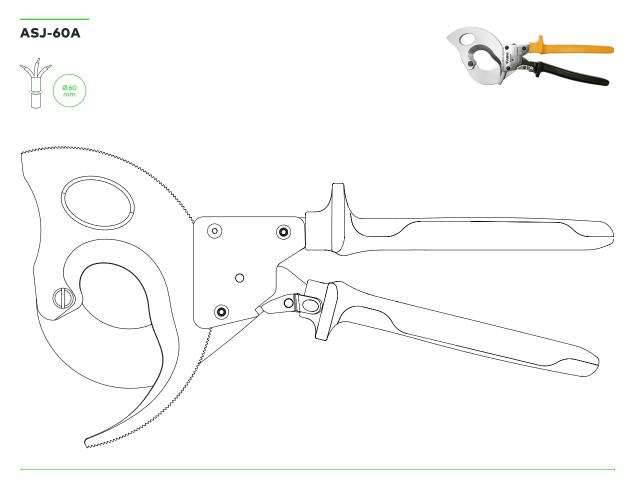

200026 | AS-50A    | CU   AL | -              | 35            | -                   | 200            | 0,1         |
| 7070200028 | AK-22A    | CU   AL | -              | 25            | -                   | 160            | 0,19        |
| 7070200030 | AK-38A    | CU   AL | -              | 35            | -                   | 190            | 0,3         |
| 7070200032 | AK-60A    | CU   AL | -              | 60            | -                   | 210            | 0,4         |
| 7070200034 | AJ 101-5" | -       | -              | -             | 18                  | 135            | 0,19        |
| 7070200036 | AJ 101-6" | -       | -              | -             | 20                  | 165            | 0,19        |



### AC-36A







260 mm



320 mm



### ASJ-36A







250 mm



310 mm







300 mm



600 mm





800 mm



160 mm





## AK-60







200 mm

## AS-50A







200 mm





## AK-22A







160 mm

### **AK-38A**







190 mm



## AK-60A







210 mm



135 mm





Date: 05/25 Approved by: Ana Barbosa

### AJ 101-6"







165 mm



Date: 05/25 Approved by: Ana Barbosa