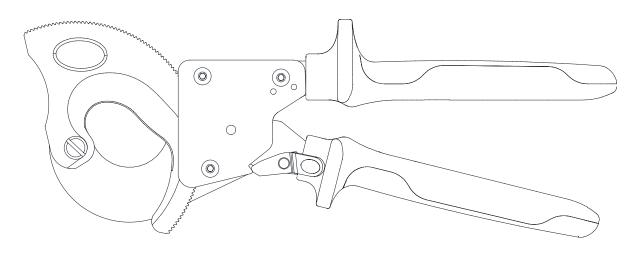

| 200            | 0,3         |
| 7070200026 | AS-50A    | CU   AL | -              | 35            | -                   | 200            | 0,1         |
| 7070200028 | AK-22A    | CU   AL | -              | 25            | -                   | 160            | 0,19        |
| 7070200030 | AK-38A    | CU   AL | -              | 35            | -                   | 190            | 0,3         |
| 7070200032 | AK-60A    | CU   AL | -              | 60            | -                   | 210            | 0,4         |
| 7070200034 | AJ 101-5" | -       | -              | -             | 18                  | 135            | 0,19        |
| 7070200036 | AJ 101-6" | -       | -              | -             | 20                  | 165            | 0,19        |



### AC-36A







260 mm



320 mm



### ASJ-36A







250 mm



310 mm







300 mm



600 mm





800 mm



160 mm





## AK-60







200 mm

## AS-50A







200 mm





## AK-22A







160 mm

### **AK-38A**







190 mm



## AK-60A







210 mm



135 mm





Date: 05/25 Approved by: Ana Barbosa

### AJ 101-6"







165 mm



Date: 05/25 Approved by: Ana Barbosa