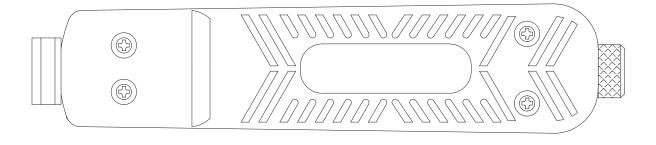

# Description

Wire strippers available for different cable types and sections. Manufactured with high-quality materials to ensure clean and efficient stripping.

| CODE       | REFERENCE | CABLE SECTION (mm²) | CABLE Ø (mm) | LENGTH (mm) | WEIGHT<br>(kg) |
|------------|-----------|---------------------|--------------|-------------|----------------|
| 7070200038 | AS-700D   | 0.25-6              | -            | 170         | 0.22           |
| 7070200040 | AS-D2     | 0.25-6              | -            | 205         | 0.3            |
| 7070200042 | AS-D3     | 0.08-2              | -            | 190         | 0.148          |
| 7070200044 | AG-5      | -                   | ≥25          | 170         | 0.15           |
| 7070200046 | AY25-1    | -                   | 4-16         | 170         | 0.15           |
| 7070200048 | AY25-2    | -                   | 8-28         | 170         | 0.15           |
| 7070200050 | AY25-3    | -                   | 28-35        | 170         | 0.15           |
| 7070200052 | AY25-4    | -                   | 35-50        | 170         | 0.15           |
| 7070200054 | AY25-5    | -                   | 8-28         | 170         | 0.15           |
| 7070200056 | AY25-6    | -                   | 8-28         | 170         | 0.15           |
| 7070200058 | AT-332    | -                   | 4-12         | 99          | 0.30           |
| 7070200060 | AT-S501B  | -                   | 3.2-9        | 122         | 0.30           |

# **AS-700D**

170 mm

205 mm