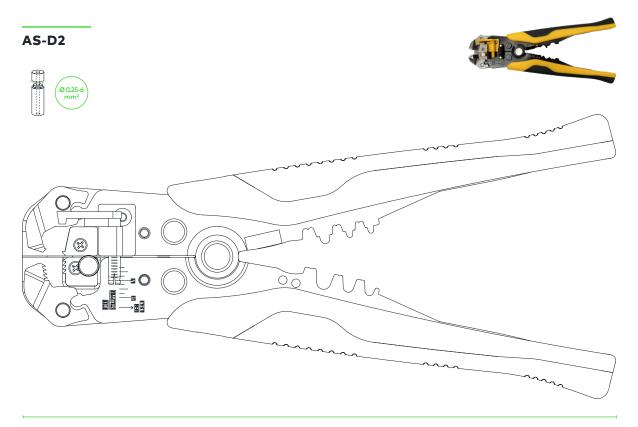

# Description

Wire strippers available for different cable types and sections. Manufactured with high-quality materials to ensure clean and efficient stripping.

| CODE       | REFERENCE | CABLE SECTION (mm²) | CABLE Ø (mm) | LENGTH (mm) | WEIGHT<br>(kg) |
|------------|-----------|---------------------|--------------|-------------|----------------|
| 7070200038 | AS-700D   | 0.25-6              | -            | 170         | 0.22           |
| 7070200040 | AS-D2     | 0.25-6              | -            | 205         | 0.3            |
| 7070200042 | AS-D3     | 0.08-2              | -            | 190         | 0.148          |
| 7070200044 | AG-5      | -                   | ≥25          | 170         | 0.15           |
| 7070200046 | AY25-1    | -                   | 4-16         | 170         | 0.15           |
| 7070200048 | AY25-2    | -                   | 8-28         | 170         | 0.15           |
| 7070200050 | AY25-3    | -                   | 28-35        | 170         | 0.15           |
| 7070200052 | AY25-4    | -                   | 35-50        | 170         | 0.15           |
| 7070200054 | AY25-5    | -                   | 8-28         | 170         | 0.15           |
| 7070200056 | AY25-6    | -                   | 8-28         | 170         | 0.15           |
| 7070200058 | AT-332    | -                   | 4-12         | 99          | 0.30           |
| 7070200060 | AT-S501B  | -                   | 3.2-9        | 122         | 0.30           |

# **AS-700D**

170 mm

205 mm