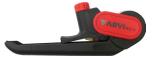

| 4-16         | 170         | 0.15           |
| 7070200048 | AY25-2    | -                   | 8-28         | 170         | 0.15           |
| 7070200050 | AY25-3    | -                   | 28-35        | 170         | 0.15           |
| 7070200052 | AY25-4    | -                   | 35-50        | 170         | 0.15           |
| 7070200054 | AY25-5    | -                   | 8-28         | 170         | 0.15           |
| 7070200056 | AY25-6    | -                   | 8-28         | 170         | 0.15           |
| 7070200058 | AT-332    | -                   | 4-12         | 99          | 0.30           |
| 7070200060 | AT-S501B  | -                   | 3.2-9        | 122         | 0.30           |



# **AS-700D**









170 mm



205 mm





# AS-D3







190 mm

# AG-5









170 mm



## AY25-1









## 170 mm

# AY25-2









170 mm





## AY25-3









#### 170 mm

# AY25-4









170 mm





Date: 05/25 Approved by: Ana Barbosa

## AY25-5









#### 170 mm

# AY25-6









170 mm





Date: 05/25 Approved by: Ana Barbosa

## AT-332









#### 122 mm



99 mm