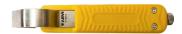

# Description

Wire strippers available for different cable types and sections. Manufactured with high-quality materials to ensure clean and efficient stripping.

| CODE       | REFERENCE | CABLE SECTION (mm²) | CABLE Ø (mm) | LENGTH (mm) | WEIGHT<br>(kg) |
|------------|-----------|---------------------|--------------|-------------|----------------|
| 7070200038 | AS-700D   | 0.25-6              | -            | 170         | 0.22           |
| 7070200040 | AS-D2     | 0.25-6              | -            | 205         | 0.3            |
| 7070200042 | AS-D3     | 0.08-2              | -            | 190         | 0.148          |
| 7070200044 | AG-5      | -                   | ≥25          | 170         | 0.15           |
| 7070200046 | AY25-1    | -                   | 4-16         | 170         | 0.15           |
| 7070200048 | AY25-2    | -                   | 8-28         | 170         | 0.15           |
| 7070200050 | AY25-3    | -                   | 28-35        | 170         | 0.15           |
| 7070200052 | AY25-4    | -                   | 35-50        | 170         | 0.15           |
| 7070200054 | AY25-5    | -                   | 8-28         | 170         | 0.15           |
| 7070200056 | AY25-6    | -                   | 8-28         | 170         | 0.15           |
| 7070200058 | AT-332    | -                   | 4-12         | 99          | 0.30           |
| 7070200060 | AT-S501B  | -                   | 3.2-9        | 122         | 0.30           |

## AT-332

#### 122 mm

99 mm