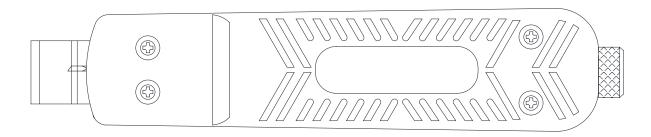

# Description

Wire strippers available for different cable types and sections. Manufactured with high-quality materials to ensure clean and efficient stripping.

| CODE       | REFERENCE | CABLE SECTION (mm²) | CABLE Ø (mm) | LENGTH (mm) | WEIGHT<br>(kg) |
|------------|-----------|---------------------|--------------|-------------|----------------|
| 7070200038 | AS-700D   | 0.25-6              | -            | 170         | 0.22           |
| 7070200040 | AS-D2     | 0.25-6              | -            | 205         | 0.3            |
| 7070200042 | AS-D3     | 0.08-2              | -            | 190         | 0.148          |
| 7070200044 | AG-5      | -                   | ≥25          | 170         | 0.15           |
| 7070200046 | AY25-1    | -                   | 4-16         | 170         | 0.15           |
| 7070200048 | AY25-2    | -                   | 8-28         | 170         | 0.15           |
| 7070200050 | AY25-3    | -                   | 28-35        | 170         | 0.15           |
| 7070200052 | AY25-4    | -                   | 35-50        | 170         | 0.15           |
| 7070200054 | AY25-5    | -                   | 8-28         | 170         | 0.15           |
| 7070200056 | AY25-6    | -                   | 8-28         | 170         | 0.15           |
| 7070200058 | AT-332    | -                   | 4-12         | 99          | 0.30           |
| 7070200060 | AT-S501B  | -                   | 3.2-9        | 122         | 0.30           |

# **AS-700D**

170 mm

205 mm