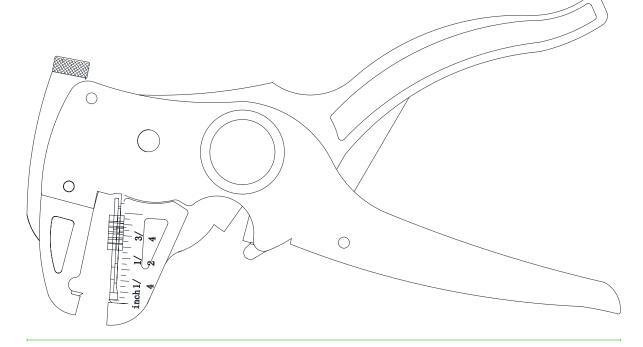

.15           |
| 7070200046 | AY25-1    | -                   | 4-16         | 170         | 0.15           |
| 7070200048 | AY25-2    | -                   | 8-28         | 170         | 0.15           |
| 7070200050 | AY25-3    | -                   | 28-35        | 170         | 0.15           |
| 7070200052 | AY25-4    | -                   | 35-50        | 170         | 0.15           |
| 7070200054 | AY25-5    | -                   | 8-28         | 170         | 0.15           |
| 7070200056 | AY25-6    | -                   | 8-28         | 170         | 0.15           |
| 7070200058 | AT-332    | -                   | 4-12         | 99          | 0.30           |
| 7070200060 | AT-S501B  | -                   | 3.2-9        | 122         | 0.30           |



# **AS-700D**









170 mm



205 mm





# AS-D3







190 mm

# AG-5









170 mm



## AY25-1









## 170 mm

# AY25-2









170 mm





## AY25-3









#### 170 mm

# AY25-4









170 mm





Date: 05/25 Approved by: Ana Barbosa

## AY25-5









#### 170 mm

# AY25-6









170 mm





Date: 05/25 Approved by: Ana Barbosa

## AT-332









#### 122 mm



99 mm