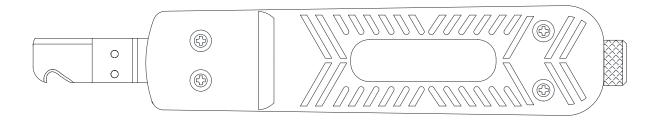

# Description

Wire strippers available for different cable types and sections. Manufactured with high-quality materials to ensure clean and efficient stripping.

| CODE       | REFERENCE | CABLE SECTION (mm²) | CABLE Ø (mm) | LENGTH (mm) | WEIGHT<br>(kg) |
|------------|-----------|---------------------|--------------|-------------|----------------|
| 7070200038 | AS-700D   | 0.25-6              | -            | 170         | 0.22           |
| 7070200040 | AS-D2     | 0.25-6              | -            | 205         | 0.3            |
| 7070200042 | AS-D3     | 0.08-2              | -            | 190         | 0.148          |
| 7070200044 | AG-5      | -                   | ≥25          | 170         | 0.15           |
| 7070200046 | AY25-1    | -                   | 4-16         | 170         | 0.15           |
| 7070200048 | AY25-2    | -                   | 8-28         | 170         | 0.15           |
| 7070200050 | AY25-3    | -                   | 28-35        | 170         | 0.15           |
| 7070200052 | AY25-4    | -                   | 35-50        | 170         | 0.15           |
| 7070200054 | AY25-5    | -                   | 8-28         | 170         | 0.15           |
| 7070200056 | AY25-6    | -                   | 8-28         | 170         | 0.15           |
| 7070200058 | AT-332    | -                   | 4-12         | 99          | 0.30           |
| 7070200060 | AT-S501B  | -                   | 3.2-9        | 122         | 0.30           |