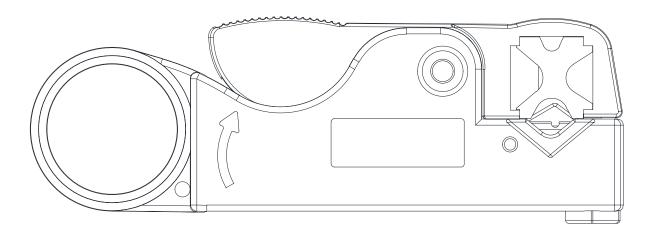

# Description

Wire strippers available for different cable types and sections. Manufactured with high-quality materials to ensure clean and efficient stripping.

| CODE       | REFERENCE | CABLE SECTION (mm²) | CABLE Ø (mm) | LENGTH (mm) | WEIGHT<br>(kg) |
|------------|-----------|---------------------|--------------|-------------|----------------|
| 7070200038 | AS-700D   | 0.25-6              | -            | 170         | 0.22           |
| 7070200040 | AS-D2     | 0.25-6              | -            | 205         | 0.3            |
| 7070200042 | AS-D3     | 0.08-2              | -            | 190         | 0.148          |
| 7070200044 | AG-5      | -                   | ≥25          | 170         | 0.15           |
| 7070200046 | AY25-1    | -                   | 4-16         | 170         | 0.15           |
| 7070200048 | AY25-2    | -                   | 8-28         | 170         | 0.15           |
| 7070200050 | AY25-3    | -                   | 28-35        | 170         | 0.15           |
| 7070200052 | AY25-4    | -                   | 35-50        | 170         | 0.15           |
| 7070200054 | AY25-5    | -                   | 8-28         | 170         | 0.15           |
| 7070200056 | AY25-6    | -                   | 8-28         | 170         | 0.15           |
| 7070200058 | AT-332    | -                   | 4-12         | 99          | 0.30           |
| 7070200060 | AT-S501B  | -                   | 3.2-9        | 122         | 0.30           |