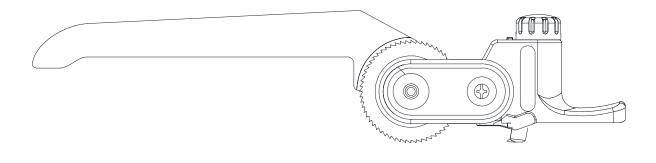

| 4-16         | 170         | 0.15           |
| 7070200048 | AY25-2    | -                   | 8-28         | 170         | 0.15           |
| 7070200050 | AY25-3    | -                   | 28-35        | 170         | 0.15           |
| 7070200052 | AY25-4    | -                   | 35-50        | 170         | 0.15           |
| 7070200054 | AY25-5    | -                   | 8-28         | 170         | 0.15           |
| 7070200056 | AY25-6    | -                   | 8-28         | 170         | 0.15           |
| 7070200058 | AT-332    | -                   | 4-12         | 99          | 0.30           |
| 7070200060 | AT-S501B  | -                   | 3.2-9        | 122         | 0.30           |



# **AS-700D**









170 mm



205 mm





# AS-D3







190 mm

# AG-5









170 mm



## AY25-1









## 170 mm

# AY25-2









170 mm





## AY25-3









#### 170 mm

# AY25-4









170 mm





Date: 05/25 Approved by: Ana Barbosa

## AY25-5









#### 170 mm

# AY25-6









170 mm





Date: 05/25 Approved by: Ana Barbosa

## AT-332









#### 122 mm



99 mm