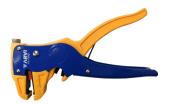

0.15           |
| 7070200046 | AY25-1    | -                   | 4-16         | 170         | 0.15           |
| 7070200048 | AY25-2    | -                   | 8-28         | 170         | 0.15           |
| 7070200050 | AY25-3    | -                   | 28-35        | 170         | 0.15           |
| 7070200052 | AY25-4    | -                   | 35-50        | 170         | 0.15           |
| 7070200054 | AY25-5    | -                   | 8-28         | 170         | 0.15           |
| 7070200056 | AY25-6    | -                   | 8-28         | 170         | 0.15           |
| 7070200058 | AT-332    | -                   | 4-12         | 99          | 0.30           |
| 7070200060 | AT-S501B  | -                   | 3.2-9        | 122         | 0.30           |



# **AS-700D**









170 mm



205 mm





# AS-D3







190 mm

# AG-5









170 mm



## AY25-1









## 170 mm

# AY25-2









170 mm





## AY25-3









#### 170 mm

# AY25-4









170 mm





Date: 05/25 Approved by: Ana Barbosa

## AY25-5









#### 170 mm

# AY25-6









170 mm





Date: 05/25 Approved by: Ana Barbosa

## AT-332









#### 122 mm



99 mm