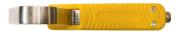

| 0.15           |
| 7070200050 | AY25-3    | -                   | 28-35        | 170         | 0.15           |
| 7070200052 | AY25-4    | -                   | 35-50        | 170         | 0.15           |
| 7070200054 | AY25-5    | -                   | 8-28         | 170         | 0.15           |
| 7070200056 | AY25-6    | -                   | 8-28         | 170         | 0.15           |
| 7070200058 | AT-332    | -                   | 4-12         | 99          | 0.30           |
| 7070200060 | AT-S501B  | -                   | 3.2-9        | 122         | 0.30           |



# **AS-700D**









170 mm



205 mm





# AS-D3







190 mm

# AG-5









170 mm



## AY25-1









## 170 mm

# AY25-2









170 mm





## AY25-3









#### 170 mm

# AY25-4









170 mm





Date: 05/25 Approved by: Ana Barbosa

## AY25-5









#### 170 mm

# AY25-6









170 mm





Date: 05/25 Approved by: Ana Barbosa

## AT-332









#### 122 mm



99 mm