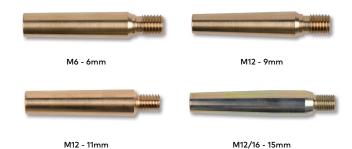

## **Product Specifications**

| MATERIAL | CATEGORY | Ø THREAD (mm) |  |
|----------|----------|---------------|--|
| Bronze   | M6       | 6             |  |
| Bronze   | M12      | 9             |  |
| Bronze   | M12      | 11            |  |
| Bronze   | M12      | 15            |  |
| Bronze   | M16      | 15            |  |