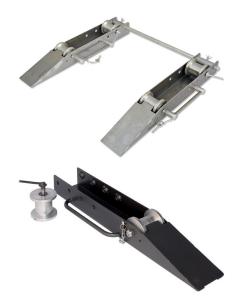

## Description

Arvi's double unwinder base for reel are designed to facilitate cable unwinding. They are equipped with bearings that ensure smooth movement and a braking system for increased stability. Compact and adjustable, they are suitable for applications in electrical and telecommunications installations.

## **Product Specifications**

| MATERIAL         | MECHANISM               | LOAD CAPACITY (kg) | Ø REEL (mm) | DIMENSIONS (mm) |
|------------------|-------------------------|--------------------|-------------|-----------------|
| Galvanized Steel | Rolling Bearings        | 1000               | 400-1000    | 950x145x110     |
| Aluminum         | <b>Rolling Bearings</b> | 1000               | 400-1000    | 950x145x110     |